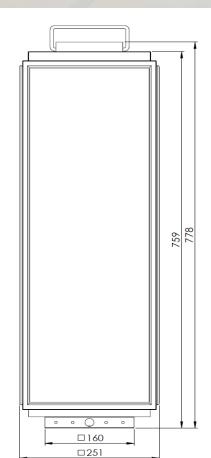

## General

LocationOutdoorMail MaterialBrass / GlassIP ratingIP44ClassIBathroom zoneZone 3

Voltage 230V
Driver requiered Integrated
Cable Length (m) 5m - 5G0,75mm²
Dimensions (mm) 252x252x735
Mounting method Floor bracket
Gross Weight (kg) 7,6