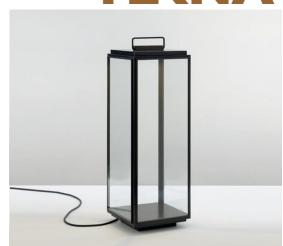

## General

LocationOutdoorMail MaterialBrass / GlassIP ratingIP44ClassIBathroom zoneZone 3

Voltage 230V
Driver requiered Integrated
Cable Length (m) 5m - 5G0,75mm²
Dimensions (mm) 252x252x735
Mounting method Floor bracket
Gross Weight (kg) 7,6