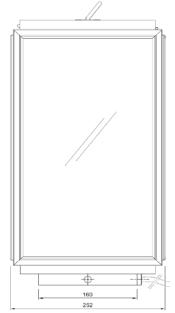

## General

Location Outdoor Mail Material Brass / Glass IP rating IP44 Class Bathroom zone Zone 3 Voltage 230V Driver requiered Integrated 5m - 5G0,75mm<sup>2</sup> Cable Length (m) 252x480x252 Dimensions (mm) Mounting method Floor bracket