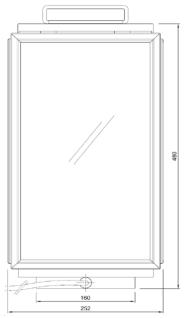

## General

Location Outdoor Mail Material Brass / Glass IP rating IP44 Class Bathroom zone Zone 3 Voltage 230V Driver requiered Integrated 5m - 5G0,75mm<sup>2</sup> Cable Length (m) 252x480x252 Dimensions (mm) Mounting method Floor bracket