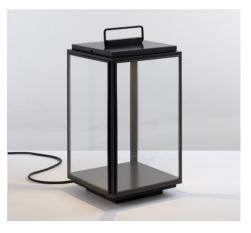

Name Number Collection ILFORD FLOOR DALI N201 NAUTIC

## General

Location Outdoor Mail Material Brass / Glass IP rating IP44 Class Bathroom zone Zone 3 Voltage 230V Driver requiered Integrated 5m - 5G0,75mm<sup>2</sup> Cable Length (m) 252x480x252 Dimensions (mm) Mounting method Floor bracket

Efficiency

No

No

No

Dali

September 50/60 Hz

A

Finishes Dark Bronze