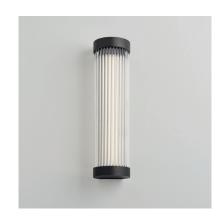

Name MERCER
Number N119
Collection ARTON

## General

Location Indoor
Main material Brass/ glass
IP rating IP44

IP rating IP44 Class I

Bathroom zoneZone 3Voltage230VDriver requiredIntegrated

Cable length (m)

Dimensions (mm) 100x372x90 Mounting method Wall bracket