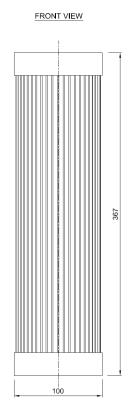

## General

Location Indoor
Main material Brass/ glass
IP rating IP44

IP rating IP44 Class I

Bathroom zoneZone 3Voltage230VDriver requiredIntegrated

Cable length (m)

Dimensions (mm) 100x372x90 Mounting method Wall bracket