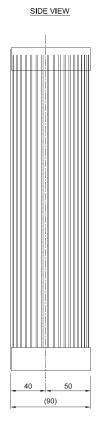

## General

Location Indoor
Main material Brass/ glass
IP rating IP44

IP rating IP44 Class I

Bathroom zoneZone 3Voltage230VDriver requiredIntegrated

Cable length (m)

Dimensions (mm) 100x372x90 Mounting method Wall bracket