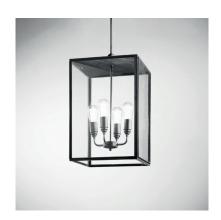

Name ILFORD LARGE CLOSED TOP

Number N102 Collection NAUTIC

## General

LocationIndoorMain materialBrass/glassIP ratingIP43

Class

Bathroom zone Zone 3
Voltage 220-240V
Driver required No

Cable length (m)Made to orderDimensions (mm)395x587x395Mounting methodSuspension rod

Gross weight (kg) .

Net weight (kg) .

Packaging (mm) .

Energy Efficiency % 85%

Light source Lúmmi LED

4 Number of light sources Socket type E27 ST64 Bulb shape 145 Max lamp length (mm) Power consumption 5W Luminous flux 400lm Color temperature 2200K CRI 90

## Finishes Dark Bronze