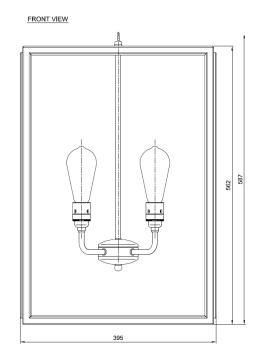

## General

LocationIndoorMain materialBrass/glassIP ratingIP43

Class

Bathroom zone Zone 3
Voltage 220-240V
Driver required No

Cable length (m)Made to orderDimensions (mm)395x587x395Mounting methodSuspension rod

Gross weight (kg) .

Net weight (kg) .

Packaging (mm) .

Energy Efficiency % 85%

Light source Lúmmi LED

4 Number of light sources Socket type E27 ST64 Bulb shape 145 Max lamp length (mm) Power consumption 5W Luminous flux 400lm Color temperature 2200K CRI 90