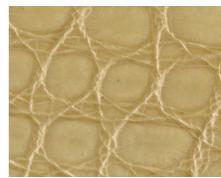

#### **EXOTIC LEATHER**

When cleaning exotic leathers such as real shagreen and crocodile, always be sure to work with the grain. While standard cleaning methods such as soap and water and specialised leather cleaning solutions can be applied, it's important to thoroughly remove any product build up from grooves and crevices after cleaning. This can be achieved by gently buffing your products with a soft brush.

# **PROPERTIES OF MATERIALS**

SHEARLING 4 colours available price category: SHEARLING origin: Italy emboss/deboss customization not available

scratchbroof  $\bullet \bullet \bullet \bullet$ 

• •

**REAL SHAGREEN LEATHER** 15 colours available price category: D origin: Southeast Asia emboss/deboss customization not available