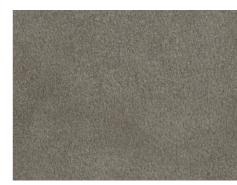

#### SUEDE

When handling suede, dry cleaning methods are advisable: this finish requires the use of a brush or a special rubber for suede cleaning. Wet conditions should be avoided and water should not be used during the cleaning process; accidental spills can be blotted away with a clean, dry cloth. Be sure not vigorously rub the surface.