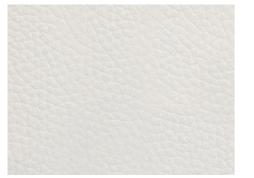

#### CALFSKIN

To polish leather, we recommend to clean it gently with a soft cloth dampened with warm water or a small brush and, if necessary, with mild soap. Lighter tones are more susceptible to noticeable spots and tears, so cleaning is essential to maintain a pristine finish.