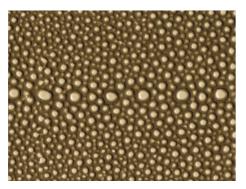

PRINTED CALFSKIN CROCODILE 17 colours available price category: A origin: Northern Europe emboss/deboss customization available waterproof scratchproof

....

scratchproof

scratchproof

 $\bullet \bullet \bullet \bullet$ 