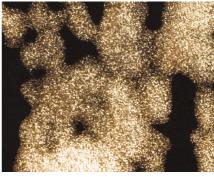

PRINTED CALFSKIN CROCODILE 17 colours available price category: A origin: Northern Europe emboss/deboss customization available waterproof scratchproof

....

scratchproof

scratchproof

 $\bullet \bullet \bullet \bullet$ 