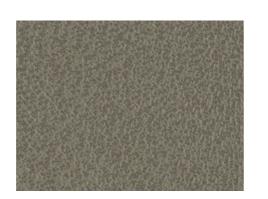

#### CALFSKIN

To polish leather, we recommend to clean it gently with a soft cloth dampened with warm water or a small brush and, if necessary, with mild soap. Lighter tones are more susceptible to noticeable spots and tears, so cleaning is essential to maintain a pristine finish.