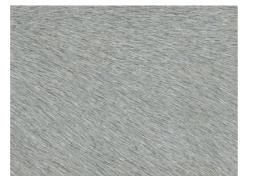

#### PONY & SHEARLING

It is recommended to clean gently with a small brush or a soft cloth dampened with warm water (in this case, it is important to remember to let it dry naturally).