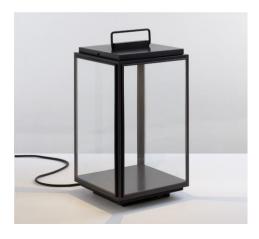

Name Number Collection ILFORD FLOOR DALI N201 NAUTIC

Finishes

Outdoor Brass / Glass

IP44 (LED IP55/Dali IP65)

Zone 3 230V

Integrated 5m - 5G0,75mm<sup>2</sup> 252x480x252 Floor

bracket 5,5

460x460x950

Α

## Included

High power LED

1 . COB .

600lm 2700K >90 50.000h

.

No No

Yes Dali 50/60 Hz 230V

Dark Bronze