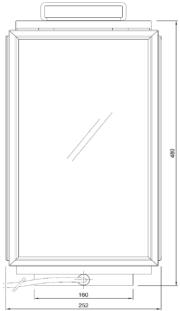

Finishes

Outdoor Brass / Glass

IP44 (LED IP55/Dali IP65)

Zone 3 230V

Integrated 5m - 5G0,75mm<sup>2</sup> 252x480x252 Floor

bracket 5,5

460x460x950

Α