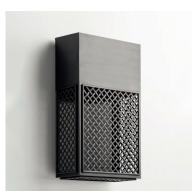

Name MADDOX Number N124 Collection NAUTIC

Finishes

Dark Bronze

Indoor/outdoor Brass IP65 (electronics) I Zone 3 230V Integrated

. 247x430x145 Wall bracket

.

Included

247