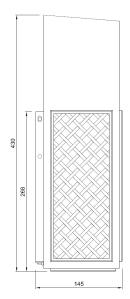

## General

Location Main material IP rating Class Bathroom zone Voltage Driver required Cable length (m) Dimensions (mm) Mounting method Gross weight (kg) Net weight (kg) Packaging (mm) Energy Efficiency %

Finishes

Dark Bronze

Indoor/outdoor Brass IP65 (electronics) I Zone 3 230V Integrated

. 247x430x145 Wall bracket

.

Included

247