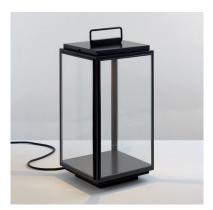

## Name ILFORD FLOOR Number N103 Collection NAUTIC

## Lamp

Light source Number of light sources Socket type Bulb shape Max lamp length (mm) Power consumption Luminous flux Color temperature CRI Lifetime Beam angle Brass/glass IP 44 (LED IP55) I Zone 3 230V Integrated 5 meter cable and plug 252x252x480 Floor bracket . .

Indoor/outdoor

Citezen LED 1 . COB . 6.2W . 2700K / 3000K 90

## Electrical

**Finishes** 

Switch (type) Battery Dimmable Dimming range Dimming method Supply frequency Driver/ballast voltage Efficiency

I Dark Bronze

50Hz / 60Hz

110vac / 230Vdc

blug

Included