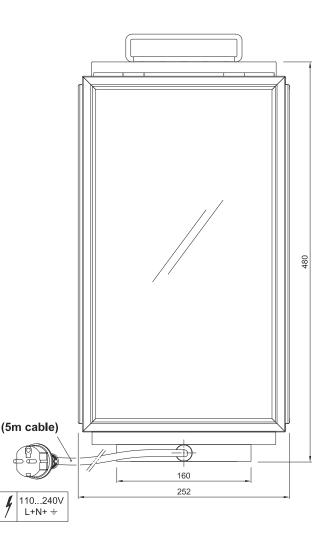

## Lamp

Light source Number of light sources Socket type Bulb shape Max lamp length (mm) Power consumption Luminous flux Color temperature CRI Lifetime Beam angle Brass/glass IP 44 (LED IP55) I Zone 3 230V Integrated 5 meter cable and plug 252x252x480 Floor bracket . .

## Electrical

**Finishes** 

Switch (type) Battery Dimmable Dimming range Dimming method Supply frequency Driver/ballast voltage Efficiency

I Dark Bronze

50Hz / 60Hz

110vac / 230Vdc

blug

Included